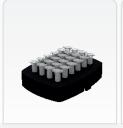

**Stable operation** - through inbuilt counter balance system

Multiple applications - optional attachments for micro plate, micro tubes and flask (\*only applicable in combination with the universal platform 7-110-01-0) / sticker for permissible speed for various attachments

| Optional attachments     | Cat. No.   |
|--------------------------|------------|
| Universal platform       | 7-110-01-0 |
| Foam for microtubes*     | 7-110-02-0 |
| Foam for microplate*     | 7-110-03-0 |
| Rubber holder for flask* | 7-110-04-0 |