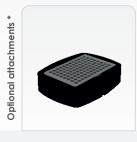

**Stable operation** - through inbuilt counter balance system

Multiple applications - optional attachments for micro plate, micro tubes and flask (\*only applicable in combination with the universal platform 7-110-01-0) / sticker for permissible speed for various attachments

| Optional attachments     | Cat. No.   |
|--------------------------|------------|
| Universal platform       | 7-110-01-0 |
| Foam for microtubes*     | 7-110-02-0 |
| Foam for microplate*     | 7-110-03-0 |
| Rubber holder for flask* | 7-110-04-0 |