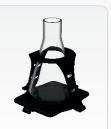

**Stable operation** - through inbuilt counter balance system

Multiple applications - optional attachments for micro plate, micro tubes and flask (\*only applicable in combination with the universal platform 7-110-01-0) / sticker for permissible speed for various attachments

| Optional attachments     | Cat. No.   |
|--------------------------|------------|
| Universal platform       | 7-110-01-0 |
| Foam for microtubes*     | 7-110-02-0 |
| Foam for microplate*     | 7-110-03-0 |
| Rubber holder for flask* | 7-110-04-0 |