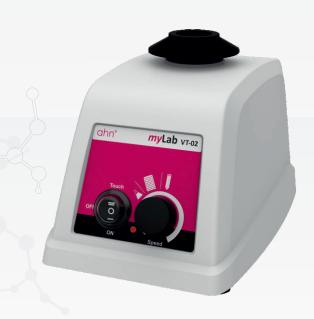

## AHN myLab® VT-02

Vortex Mixer 2800 rpm

Usage - everyday mixing operations Maximum Speed - adjustable up to 2800

Comfortable use - selection of different modes (touch, stand-by and continuous), depending on the desired use / smooth and silent operation

**Stable operation** - through inbuilt counter balance system

Multiple applications - optional attachments for micro plate, micro tubes and flask (\*only applicable in combination with the universal platform 7-110-01-0) / sticker for permissible speed for various attachments

Small footprint saves valuable bench **space** - suitable for use in hoods in the temperature range from 5 to 40 °C

| Specifications        |                      |  |
|-----------------------|----------------------|--|
| Orbital diameter      | 4 mm                 |  |
| Speed accuracy        | ± 5.0 %              |  |
| Max. loading capacity | 500 g                |  |
| Protection class      | IP 21                |  |
| Power supply          | 220 - 240VAC, 50Hz   |  |
| Dimensions (WxDxH)    | 205 x 136 x 138.5 mm |  |
| Weight                | 3.0 kg               |  |